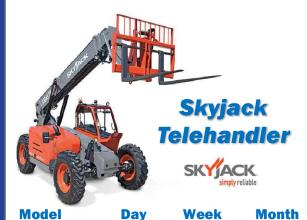

rates are subject to change without notice and subject to applicable tax. Rental rates are F.O.B. our yard. Lessee is responsible for proper maintenance and insurance of equipment while in their possession. Fuel recovery charge extra. Cleaning charges may apply. Equipment listed is subject to availability. Delivery charges extra. Rental terms are including, but not limited to, the above conditions. Must present major credit card for rental.

# GreatRateRentals EQUIPMENT RENTALS THINK OF US FIRST

#### **Scissor Lifts**



| Model    | Day          | Week  | Month  |
|----------|--------------|-------|--------|
| SJ3219E  | \$99         | \$297 | \$500  |
| SJ3226E  | \$149        | \$447 | \$700  |
| SJ6826RT | <b>\$199</b> | \$597 | \$1600 |
| SJ6832RT | \$225        | \$675 | \$1800 |



SJ519TH \$299 \$897 \$2500 SJ1056TH \$499 1497 \$3900



| Model      | Day   | Week   | Month  |
|------------|-------|--------|--------|
| <b>50F</b> | \$399 | \$1197 | \$3200 |
| <b>60F</b> | \$499 | \$1497 | \$3800 |
| 72F        | \$599 | \$1797 | \$5391 |

# Model

#### John Deere Skidsteer

Day Week Month

John Deere 331 or 333 w/ Forestry Head

\$800 \$2400 \$6000

#### **Model** Week Day **Month Vemeer S925** \$199 \$597 \$1791 \$49 \$441 With Fork \$147 **With Grapple** \$59 \$177 \$531

#### **Niftylifts**

|    | Model  | Day   | Week   | Month  |
|----|--------|-------|--------|--------|
| 50 | TM42   | \$229 | \$687  | \$2061 |
| B  | TM50   | \$249 | \$747  | \$2241 |
| 1  | TM64D  | \$499 | \$1497 | \$4491 |
|    | TD34T  | \$299 | \$897  | \$2691 |
|    | SD34TD | \$299