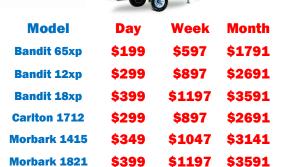

#### **Stump Grinders**

| Model              | Day   | Week   | Month  |
|--------------------|-------|--------|--------|
| <b>Bandit SG40</b> | \$199 | \$597  | \$1791 |
| Bandit 2550XP      | \$299 | \$897  | \$2300 |
| Rayco RG37         | \$299 | \$897  | \$2300 |
| Rayco RG55         | \$399 | \$1197 | \$3200 |
| Vermeer S30        | \$199 | \$597  | \$1791 |