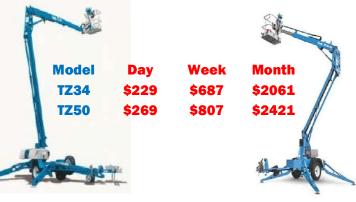

#### **Genie Tow Behind Boom**

#### **Niftylifts**

|    | Model  | Day   | Week   | Month  |
|----|--------|-------|--------|--------|
| 50 | TM42   | \$229 | \$687  | \$2061 |
| B  | TM50   | \$249 | \$747  | \$2241 |
| 1  | TM64D  | \$499 | \$1497 | \$4491 |
|    | TD34T  | \$299 | \$897  | \$2691 |
|    | SD34TD | \$299 | \$897  | \$2691 |
|    | SD50   | \$399 | \$1197 | \$3591 |
|    | SD64   | \$499 | \$1497 | \$4491 |